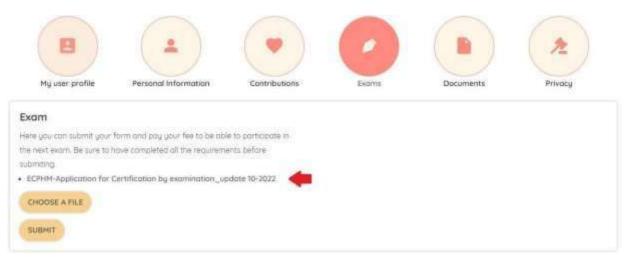

### 3. Download the Exam application form, fill it out and sign it.

**4.** Save all documentation requested in **only one PDF document containing everything**. For the complete list of all required Credentials please consult the **Training Brochure**.

5. Click on "Choose a file" button to upload your credentials

# Exam Here you can submit your form and pay your fee to be able to participate in the next exam. Be sure to have completed all the requirements before submitting. • ECPHM-Application for Certification by examination\_update 10-2022 CHOOSE A FILE