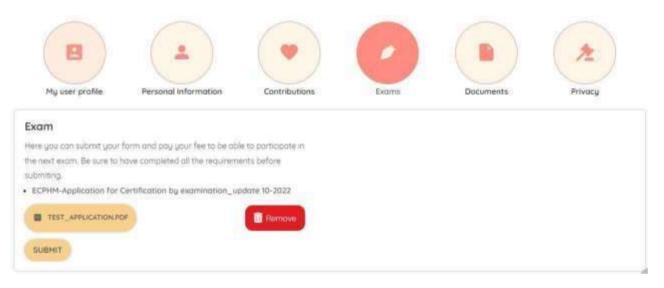

## 6. Click on "Submit" button to submit your credentials

7. When your credentials are submitted successfully you will be transferred to the Exam fee payment page. Please do not pay the Exam Fee at this stage. The payment of the Exam fee is requested only when your credentials have been accepted.