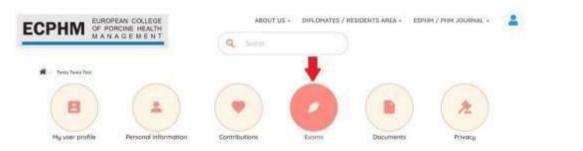

### SUBMITTING CREDENTIALS

- 1. Go to www.ecphm.org and access your personal profile by clicking on Member Icon
- 2. From your personal profile click on EXAM tab